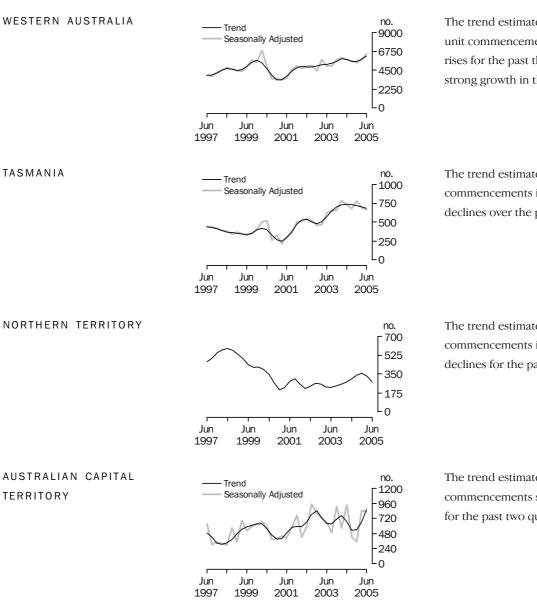

The trend estimate of total dwelling unit commencements is now showing rises for the past three quarters, with strong growth in the past two quarters.

The trend estimate of dwelling unit commencements is now showing declines over the past four quarters.

The trend estimate of dwelling unit commencements is now showing declines for the past two quarters.

The trend estimate of dwelling unit commencements shows strong rises for the past two quarters.