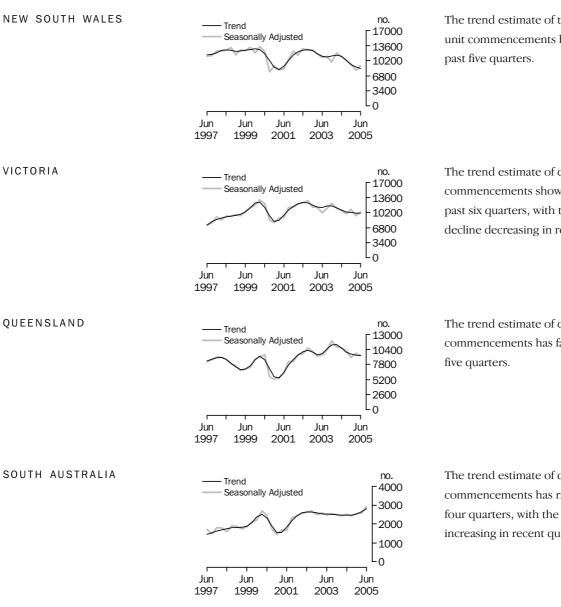

The trend estimate of total dwelling unit commencements has fallen for the

The trend estimate of dwelling unit commencements shows falls for the past six quarters, with the rate of decline decreasing in recent quarters.

The trend estimate of dwelling unit commencements has fallen for the last

The trend estimate of dwelling unit commencements has risen for the past four quarters, with the rate of growth increasing in recent quarters.