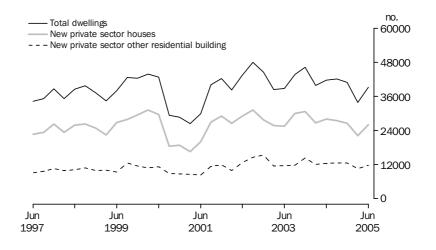

### TREND ESTIMATES

- The trend estimate for the total number of dwelling units commenced rose 1.2% in the June quarter 2005, following four quarters of decline.
- New private sector house commencements rose 1.5% in the latest quarter.
- New private other residential building commencements rose 1.9% in the June quarter 2005.

### SEASONALLY ADJUSTED ESTIMATES

- In seasonally adjusted terms, the total number of dwelling units commenced rose 5.5%, to 39,993, in the June quarter 2005.
- New private sector house commencements rose 7.6%, to 26,378. This is still 7.1% below the level reported in the June quarter 2004.
- New private other residential building rose 2.1%, to 12,171, in the June quarter 2005.