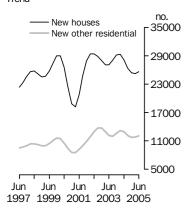

#### Private dwellings commenced Trend

The trend estimate of dwelling unit commencements is now showing declines for the past two quarters.

The trend estimate of dwelling unit commencements shows strong rises for the past two quarters.