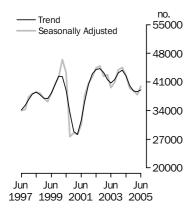

#### Dwelling units commenced Total

The trend estimate of total dwelling unit commencements is now showing rises for the past three quarters, with strong growth in the past two quarters.

The trend estimate of dwelling unit commencements is now showing declines over the past four quarters.